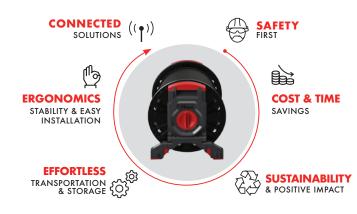

### MOBIWAY<sup>™</sup> MOB BRINGS MANY BENEFITS!

Mobiway MOB is connected to help you find the latest documentation and support: connect to our Mobiway family through QR Code scanning.

exans

(f) (y) (in)  $(\Box)$ 

#### NEW MOBIWAY<sup>TM</sup> MOB IS THE SOLUTION TO HELP YOU SAVE TIME AND MONEY AND TO INCREASE YOUR SAFETY.

Nexans' improved **MOBIWAY™ MOB** means time savings and risk reduction at every stage of your daily work. We know it's important for you, your customers and your business.

# CONNECTED SOLUTION

When scanning MOBIWAY<sup>TM</sup> MOB, access to exclusive content to help you. Also reachable on the MOBIWAY<sup>TM</sup> web page :

https://www.nexans.com/en/business/innovative-solutions/ensure-fast-and-safecable-installation/mobiway-mob.html