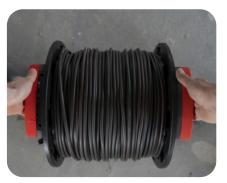

### MAKE YOUR LIFE EASIER: CLICK! LOCK! ROLL!

Setting up the **MOBIWAY<sup>™</sup> MOB** cable kit is so simple. You just CLICK!, LOCK! and ROLL! And it only takes one person to do it.

# I INSTALL THE KIT

...plug the flanges to the sides of the drum.

# 2 LOCK THE KIT

...into position.

# **3 UNWIND THE CABLE**

...it's safe and easy untill the end.

# **EASY TRANSPORTATION**

...a real transportation handling and better hands grip.