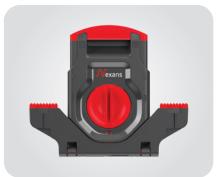

## MOBIWAY<sup>™</sup> MOB A UNIQUE SOLUTION TO POSITIVELY IMPACT YOUR DAY TO DAY OPERATIONS

The new **MOBIWAY<sup>TM</sup> MOB** is smart and its packaging has been eco-designed to reduce its environmental footprint: 76%: recycled content inside plastic (rABS).

### MOBIWAY<sup>™</sup> MOB BRINGS MANY BENEFITS!

Mobiway MOB is connected to help you find the latest documentation and support: connect to our Mobiway family through QR Code scanning.

exans

(f) (y) (in)  $(\Box)$ 

#### NEW MOBIWAY<sup>TM</sup> MOB IS THE SOLUTION TO HELP YOU SAVE TIME AND MONEY AND TO INCREASE YOUR SAFETY.

Nexans' improved **MOBIWAY™ MOB** means time savings and risk reduction at every stage of your daily work. We know it's important for you, your customers and your business.