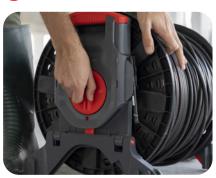

> MOB BRINGS MANY BENEFITS!







Mobiway MOB is connected to help you find the latest documentation and support: connect to our Mobiway family through QR Code scanning.



exans

(f) (y) (in)  $(\Box)$ 

ELECTRIFY THE FUTURE

nexans.com

Connect to our Nexans app to design and choose the right cable in EasyCalc. Nexans app available on App store and Google PlayStore.



DRUM KIT





exans

# THE AVAILABLE CABLES RANGE WITH MOBIWAY<sup>TM</sup> MOB KIT



hotography by ©Frederic Ponroy. Non-contractual photos.



### MAKE YOUR LIFE EASIER: CLICK! LOCK! ROLL!

Setting up the **MOBIWAY<sup>™</sup> MOB** cable kit is so simple. You just CLICK!, LOCK! and ROLL! And it only takes one person to do it.



# I INSTALL THE KIT



...plug the flanges to the sides of the drum.



# 2 LOCK THE KIT



...into position.



# **3 UNWIND THE CABLE**



...it's safe and easy untill the end.

#### NEW MOBIWAY<sup>TM</sup> MOB IS THE SOLUTION TO HELP YOU SAVE TIME AND MONEY AND TO INCREASE YOUR SAFETY.

Nexans' improved **MOBIWAY™ MOB** means time savings and risk reduction at every stage of your daily work. We know it's important for you, your customers and your business.



#### **MORE STABLE**



...stay strong no matter what

# TO GET YOUR MOB KIT, YOU JUST NEED

1 MOBIWAY<sup>™</sup> MOB COMPATIBLE DRUM





# **EASY TRANSPORTATION**



...a real transportation handling and better hands grip.

# Ó

2X TIMES





...a reusable kit made of recycled material.



# CONNECTED SOLUTION

When scanning MOBIWAY<sup>TM</sup> MOB, access to exclusive content to help you. Also reachable on the MOB