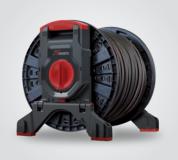

### MAKE YOUR LIFE EASIER: CLICK! LOCK! ROLL!

Setting up the **MOBIWAY<sup>™</sup> MOB** cable kit is so simple. You just CLICK!, LOCK! and ROLL! And it only takes one person to do it.