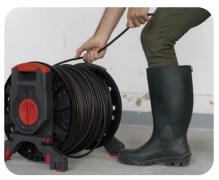

connected to help you find the latest documentation and support: connect to our Mobiway family through QR Code scanning.



exans

(f) (y) (in)  $(\Box)$ 

ELECTRIFY THE FUTURE

nexans.com

Connect to our Nexans app to design and choose the right cable in EasyCalc. Nexans app available on App store and Google PlayStore.



DRUM KIT





exans

# THE AVAILABLE CABLES RANGE WITH MOBIWAY<sup>TM</sup> MOB KIT



hotography by ©Frederic Ponroy. Non-contractual photos.



### MAKE YOUR LIFE EASIER: CLICK! LOCK! ROLL!

Setting up the **MOBIWAY<sup>™</sup> MOB** cable kit is so simple. You just CLICK!, LOCK! and ROLL! And it only takes one person to do it.



# I INSTALL THE KIT



...plug the flanges to the sides of the drum.



# 2 LOCK THE KIT



...into position.



# **3 UNWIND THE CABLE**



...it's safe and easy untill the end.

#### NEW MOBIWAY<sup>TM</sup> MOB IS THE SOLUTION TO HELP YOU SAVE TIME AND MONEY AND TO INCREASE YOUR SAFETY.

Nexans' improved **MOBIWAY™ MOB** means time savings and risk reduction at every stage of your daily work. We know it's important for you, your customers and your business.



#### **MORE STABLE**



...stay strong no matter what

# TO GET YOUR MOB KIT, YOU JUST NEED

1 MOBIWAY<sup>™</sup> MOB COMPATIBLE DRUM





# **EASY TRANSPORTATION**



...a real transportation handling and better hands grip.

# Ó

2X TIMES





...a reusable kit made of recycled material.



# CONNECTED SOLUTION

When scanning MOBIWAY<sup>TM</sup> MOB, access to exclusive content to help you. Also reachable on the MOBIWAY<sup>TM</sup> web page :

https://www.nexans.